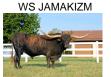

## **DSW Night Quest**

Date of Birth: 05/14/2015 Registration 1: 271294

Breeder: Dan & Stacy Workman

Owner: **Eddie Downey** 

Night Quest was our first ever registered cow. She is our herd boss, and does such a great job keeping all the other ladies on their best behavior. In 2022 she produced Starry Night- the best heifer prospect ever born on our ranch. In late 2023, she gave birth to another Patton HB daughter that we're really excited about.